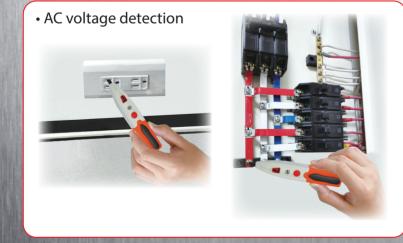

## **SEW** AC/DC VOLTAGE DETECTOR (CONTACT TYPE)

The AC/DC Voltage Detector is intended to check for the presence of AC voltage and DC voltage used for bare wires or conductors, signaling the user with an audible tone and a visible LED.

- Contact type.
- LED indication and audible alarm sound when voltage is present.
- Designed for AC/DC voltage detection.

CE

- Used for bare wires or conductors.
- Self-test function.
- For indoor use only.
- Low power consumption.
- Light weight and compact.