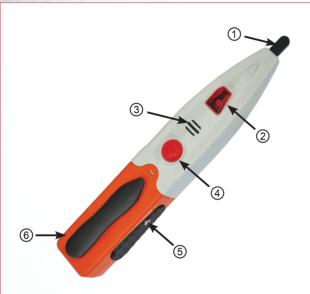

## **INSTRUMENT LAYOUT**

- ① Contact testing tip
- ② LED indicator
- ③ Buzzer
- ④ Self-test button
- ⑤ Holding point
- 6 Battery cover